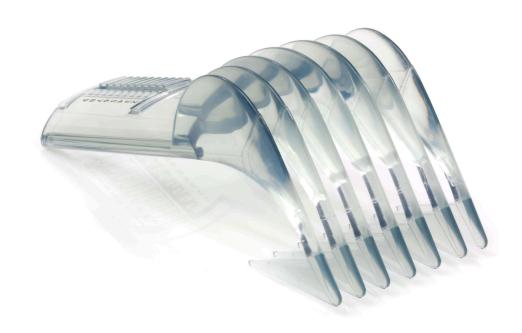

# Hair comb for your Multigroom

### Check for compatibility below

This comb is for your Multigroom and lets you cut your hair the way you like it. Guaranteed precision for the look you have in mind.