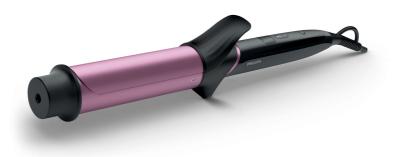

## Put your curls in the spotlight

Up to 95% split free-ends\*

Sublime Ends Curler is our first curler designed to protect your fragile ends when you style. Thanks to our premier SplitStop Technology you can create those loose curls without worry so hide no more and step into the spotlight!

## Beautifully styled hair

- Up to 200°C for perfect results
- 38mm extra large barrel for loose curls

### Ease of use

- 30% more styling space on the barrel for long or thick hair
- Cool tip for easier and safer use
- Safety stand for ease of use
- Fast heat up time, ready to use in 60 sec
- Key-lock function to avoid unintentional switching
- Swivel cord to prevent tangled wires
- Auto shut-off for safe usage
- 1.8 m power cord

#### Less split ends

- SplitStop Technology for ultimate split ends prevention
- Keratin infusion for better care

Sublime Ends Curler BHB869/00

#### 38mm extra large barrel

38mm extra large barrel for loose curls