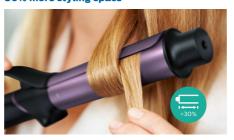

### Ease of use

- 30% more styling space on the barrel for long or thick hair
- Cool tip for easier and safer use
- Safety stand for ease of use
- Fast heat up time, ready to use in 60 sec
- Key-lock function to avoid unintentional switching
- Swivel cord to prevent tangled wires
- Auto shut-off for safe usage
- 1.8 m power cord

#### 30% more styling space

Increased styling space on the barrel for easier curling even long or thick hair.