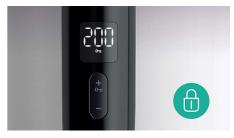

## Digital temperature settings

Digital display with 8 temperature settings gives you absolute control to adjust temperature to your hair type for damage prevention.

#### **Key-lock function**

You are always in control. No more accidental temperature change with the key-lock function.