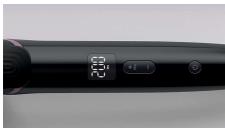

## Digital temperature settings

Digital display with 8 temperature settings gives you absolute control to adjust temperature to your hair type for damage prevention.

#### **Key-lock function**

You are always in control. No more accidental temperature change with the key-lock function.

#### **Swivel cord**

Useful swivel cord technology rotates the cord to prevent tangled wires.