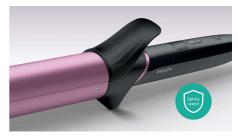

### Cool tip

The tip of the styler is made from a special heat insulating material to keep it cool; you can safely hold it while you're styling for optimal ease of use.