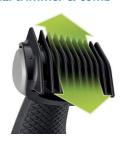

#### Safely and effectively trims even intimate hair

· Bidirectional trimmer and comb to trims in every direction

#### **Bidirectional trimmer & comb**

Cut hair that grows in any direction using the bidirectional trimmer and 3mm comb. Pre-trimming is recommended for thicker hair.