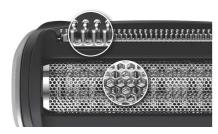

#### Skin-friendly body shaver

The shaver head features patented rounded tips and a hypo-allergenic foil to protect your skin from cuts and nicks while shaving.

#### **Bidirectional trimmer & comb**

Cut hair that grows in any direction using the bidirectional trimmer and 3mm comb. Pre-trimming is recommended for thicker hair.