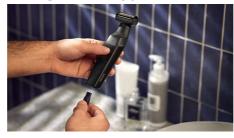

## Smooth body grooming, safe even below the belt

2D contour following with skin protect technology

The Series 3000 is designed to power through hair, without compromise on skin comfort. Use the skin friendly shaver with countour following 2D technology or trim by clicking on the 3mm length comb.

#### Safely and effectively trims even intimate hair

· Bidirectional trimmer and comb to trims in every direction

#### **Bidirectional trimmer & comb**

Cut hair that grows in any direction using the bidirectional trimmer and 3mm comb. Pre-trimming is recommended for thicker hair.