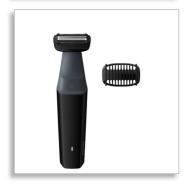

#### **Accessories**

• Comb: 1 body comb (3 mm)

- Battery type: Ni-MHRun time: 50 minutes
- Charging: 8 hours full charge

Handle: Ergonomic grip & handling

#### **Cutting system**

- Shaving element: Foil with two pre-trimmers
- Skin comfort: Skin protection system, Comfort in
- · Length settings: 1 fixed length setting