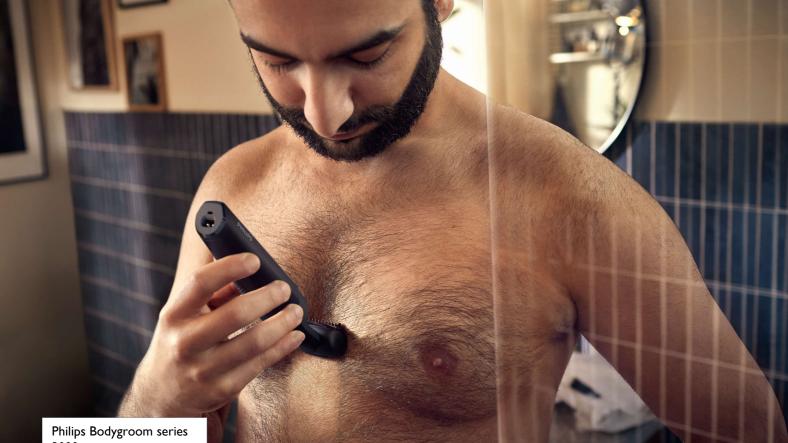

Philips Bodygroom series 3000
Showerproof groin and

Showerproof groin and body trimmer

### 1 click-on comb, 3mm

Contour following 2D shaver 50 min cordless use

BG3010/13

## Smooth body grooming, safe even below the belt

2D contour following with skin protect technology

The Series 3000 is designed to power through hair, without compromise on skin comfort. Use the skin friendly shaver with countour following 2D technology or trim by clicking on the 3mm length comb.