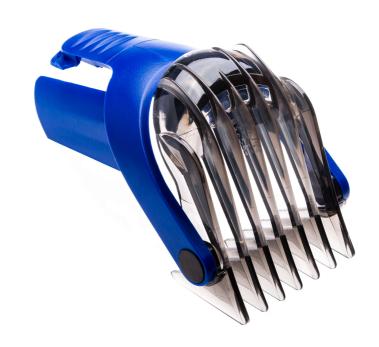

# Part of your hair clipper

Contour-following comb follows every curve of your head.

### Easy replacement of product parts

From time to time your product needs a facelift, and with Philips consumer replacement parts to renew your product, it's never been so easy! All this with guaranteed Philips quality.