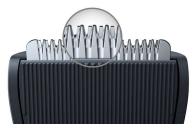

#### Self sharpening steel blades

Self sharpening steel blades are designed to effectively cut each hair perfectly, preventing skin irritation.

## Skin friendly steel blades

Blades stay extra-sharp to always cut hairs neatly and effectively, but have rounded blade tips and combs to prevent irritation.