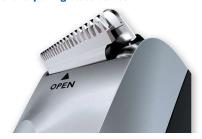

### Easy to clean

Detach the head of your Philips beard trimmer and rinse it under the tap for easy cleaning. Then dry it before you put it back on the appliance.