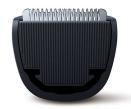

#### Self sharpening steel blades

Self sharpening steel blades are designed to effectively cut each hair perfectly, preventing skin irritation.

## Skin friendly steel blades

Blades stay extra-sharp to always cut hairs neatly and effectively, but have rounded blade tips and combs to prevent irritation.

#### Maintenance free blades

The blades stay sharp and need no oiling, so your product is always ready for use.

## **Cutting system**

Cutting element: Stainless steel blades Range of length settings: 1 up to 10 mm Precision (size of steps): By 1mm