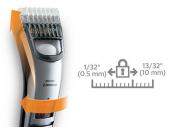

# Precision Trim for every length

10 length settings with a single comb

Style your beard the way you want with this beard trimmer. Precision from as short as 1mm up to 10mm.

## Precision

- Self sharpening steel blades
- The zoom wheel technology provides precision length settings

## **Built in 10 length settings**

Blades stay extra-sharp to always cut hairs neatly and effectively, but have rounded blade tips and combs to prevent irritation.

## Create the look you want

Number of length settings: 10 integrated length settings

## **Cutting system**

Cutting element: Stainless steel blades Range of length settings: 1 up to 10 mm Precision (size of steps): By 1mm

## Ease of use

Zoom wheel: Easily adjust length settings Cleaning: Rinseable attachments Operation: Cordless use