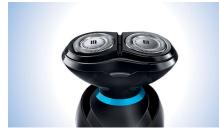

## Smooth face

The dual rotary razor attachment is designed for an easy and clean shave with no nicks and cuts.