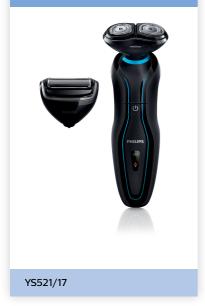

shave and groom

Click&Style

SmartClick

ComfortCut heads

2-in-1 tool

YS521/17