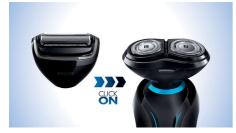

# One tool, any look

Get a smooth face and a groomed body really easily with this 2-in-1 tool. It has two separate attachments: for shaving and grooming. Just choose the one you want, click it onto the handle and get going.

#### Click-on/click-off attachments

Just click the attachment you need onto the handle to turn it into a shaver or bodygroom. Click it off again when you've finished. For a smooth face, choose the shaver. Want to groom your body hair? Time for the bodygroom. One tool, any look.

## SmartClick

The SmartClick attachment system makes it easy to turn your Click & Style into a shaver, beard trimmer or Bodygroom. Just click the attachment you need onto the handle to complete your style.