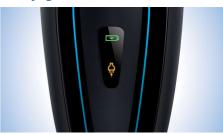

#### **Battery light**

The battery light goes on to show when the battery is low, charging or full.