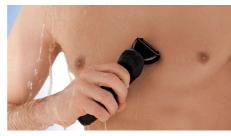

## Groomed body

- Easy and safe body hair trimming and shaving
- $\cdot$  The handle and bodygroom attachment are water-resistant

#### Water-resistant

Comfortably trim and shave all your body hair, under the shower if you prefer.