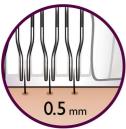

#### Skin comfort

- Exfoliate in between epilation sessions
- Sooth your skin with the ice glove for a gentle epilation
- This epilation system removes hair as short as 0.5 mm