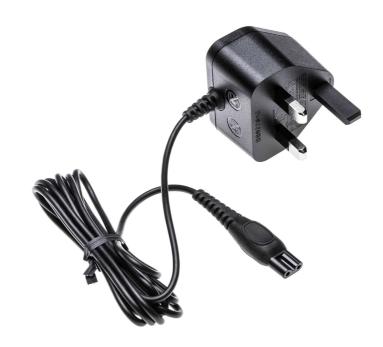

### Check for compatibility below

This power plug for your grooming device can be used in UK. Lost your old one or is it broken? Order a new one here!

#### **Ease of using Philips spare parts**

• Easily renew your product with original Philips parts

HQ8505 Power adapter CP1753/01

### **Replaceable parts**

Fit product types: BT3211/13, BT3222/13, BT3226/14, BT3236/13, BT5200/13, BT5205/23, BT5501/13, BT5502/13, BT5503/83, BT5515/13, BT5522/13, BT7085/33, BT7202/13, BT7500/13, BT7512/13, BT7520/13, BT9299/13, BT9810/13, BT9810/23, HC3518/13, HC3520/13, HC3525/13, HC5630/13, HC5632/13, HC7460/13, HC9450/13, HC9450/13, QC5570/13, QC5580/13, QP6541