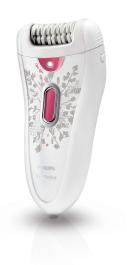

# Epilator SatinPerfect

**PHILIPS** 

Total body

Cordless

HP6574/50

### Fast and gentle epilator

SatinPerfect epilator's extra wide head and textured ceramic tweezers remove more hair in one stroke, giving you the ultimate epilation experience! Don't you want long lasting smoothness for up to four weeks? Smooth in minutes, lasts for weeks!

#### Epilator