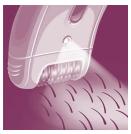

#### Active vibrating hairlift system primes hairs

• Active hairlifter vibrates and removes even flat-lying hairs

#### Active hairlift&vibrate system

Active hairlifter vibrates and removes even flatlying hairs