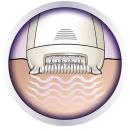

#### **Opti-light**

Built in Opti-light reveals tiny, fine hairs clearly

#### Efficient epilation for long lasting smoothness

- Opti-light reveals even the finest hair
- Curved head follows every contour of your body
- Pressure control gives you always the ideal epilation speed
- Hypo allergenic textured ceramic discs gently remove hairs