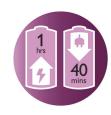

#### **Comfortable epilation**

- Up to 40 minutes wirefree epilation, quick 1-hour recharge
- Washable epilation head for optimal hygiene
- Active massaging system stimulates and soothes the skin

#### Cordless

Epilate anywhere with this cordless epilator. Up to 40 minutes wirefree wpilation, quick 1-hour recharge.

#### **Technical facts**

Number of catching points: 32 Rotations per minute: 2550 Mains -epilator Frequency: 50-60 Hz Runtime main epilator: 40 minute(s) Voltage: 100-240 V Wattage: 16 Accessories Opti-light Luxury pouch