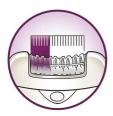

# Extra wide head

Extra wide epilation head encounters and removes more hair in one stroke for long lasting and super smooth results in minutes

## **High performance discs**

Textured high performance ceramic discs avoid even finest hair slipping through