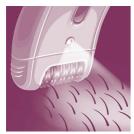

### Washable epilation head

This epilator has a washable epilation head. The head can be detached and cleaned under running water for better hygiene