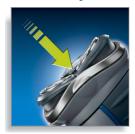

#### **Precision Cutting System**

The electric shaver has ultra thin heads with slots to shave the long hairs and holes to shave even the shortest stubble.