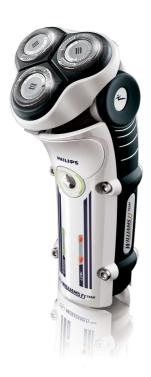

# Comfortably close

# Shaves even the shortest hairs

This newly designed Philips shaver keeps it simple - close and convenient. It's close: Advanced technology guarantees a close shave. It's convenient: Simply rinses clean under the tap.