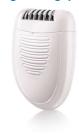

### **Ergonomic grip**

The rounded shape fits perfectly in your hand for comfortable hair removal. It looks great too!