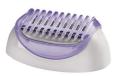

## Perfect epilation starter set for the total body

- Shaving head with comb to shave and trim sensitive areas
- Use this attachment for a close and more gentle epilation

### **Shaving head with comb**

Shaving head attachment perfectly follows contours of your bikini line or underarms for a close and smooth shave. Comes with additional comb to cut longer hairs before epilation or to trim your bikini area.