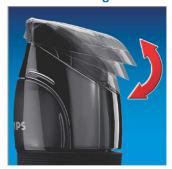

# **Contour following comb**

The contour following comb adjusts to every curve to give fast and comfortable results.