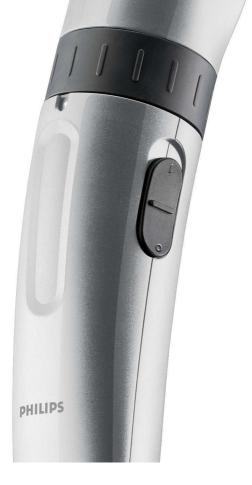

#### Ease of use

· Display: Charging indicator

#### **Power system**

• Running time: 35 minutes

- Charging time: 10 hours
- Usage: Cordless only