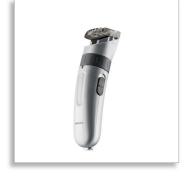

Philips Beardtrimmer series 3000 Beard trimmer

# Superior cutting

Precise, even trim

Rechargeable cordless beard and moustache trimmer for a superior cut

- Contour following comb for speed and comfort
- SteelWave self-sharpening blades for precise results

# QT4020/10