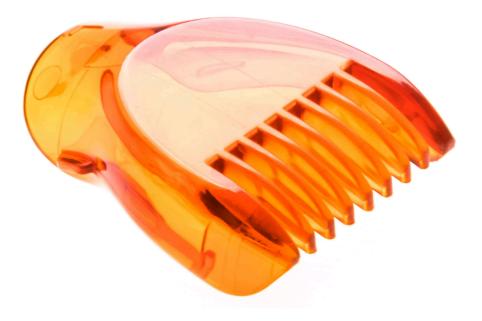

# Beard-trimming comb for your GoStyler

#### Check for compatibility below

Trim your moustache or define details and edges in hard-to-reach areas with the beard trimmer comb.

Ease of using Philips spare parts

• Easily renew your product with original Philips parts