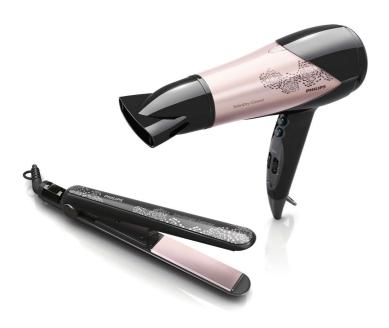

Philips
Dryer & Straightener

**Promotional Pack** 

HP8298/00

## SalonDry Control & SalonStraight Essential

This SalonSet with a dryer and professional temperature straightener is a special designed gift packaging with similar product finishings on both products

## **Specifications**

- Technical specifications

  Cord length: 1.8m Dryer&Straightener m

  Voltage: Dual Voltage V

  Color/finishing: Black with Champagne spray &

graphics
• Wattage: Dryer 2100 W