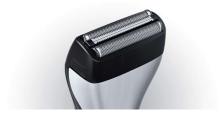

#### **Dual foil shaver with trimmer**

The dual foil shaver makes it easy to clean up stubble around your beard, even on your neck. The midtrimmer catches longer, tougher hairs and the 2 floating foils shave everything else perfectly smooth.