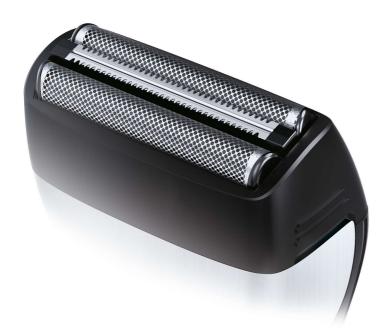

Philips StyleShaver shaving foil

QS6100/50

### **Shaving foil**

• Fits product types: QS6140, QS6160

# **Shaving foil**

· Shaving foil per packaging: 1