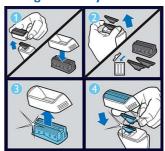

#### Change foil every 12 months

1. detach the shaver end of your Styleshaver. 2. Remove the old foil and cutters. 3. Place the new foil in the holder. 4. Place the new cutters into your Styleshaver and then click on the new holder and foil.