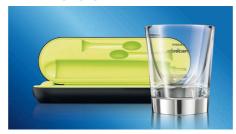

#### **Dual Charging System**

1) Charger glass - Simply place your Philips Sonicare electric toothbrush in the glass to charge. Can also be used to rinse your mouth after brushing. 2) Charging travel case - Connects to your laptop via USB or can be charged by wall outlet. Allows you to take your DiamondClean anywhere and everywhere.