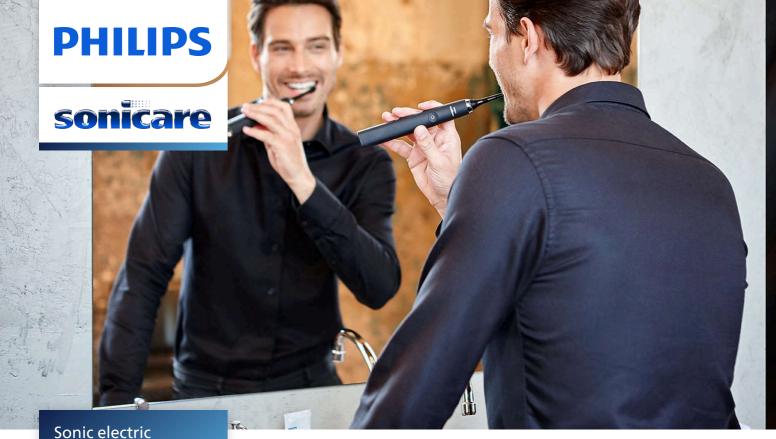

### DiamondClean

5 modes

1 brush head

Glass charger, travel case

**Black Edition** 

HX9352/01

#### **Designed around you**

• Dual Charging System: Charging glass and black travel case

#### **Dual Charging System**

1) Charger glass - Simply place your Philips Sonicare electric toothbrush in the glass to charge. Can also be used to rinse your mouth after brushing. 2) Charging travel case - Connects to your laptop via USB or can be charged by wall outlet. Allows you to take your DiamondClean anywhere and everywhere.