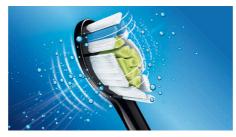

#### **DiamondClean brush head**

DiamondClean toothbrush head, Philips Sonicare's best whitening brush head, has diamond shaped, medium stiffness bristles to effectively yet gently scrape away plaque. This Philips Sonicare electric toothbrush provides an exceptional cleaning and whiter teeth compared to a manual toothbrush.

## Sonic technology

Philips Sonicare electric toothbrush's unique dynamic action gently and effectively reaches deep between teeth and along the gumline.