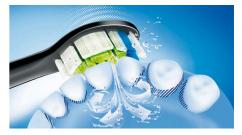

#### **Provides a superior clean**

- Sonicare dynamic cleaning action drives fluid between teeth
- DiamondClean toothbrush head for Sonicare's best whitening

## Sonic technology

Philips Sonicare electric toothbrush's unique dynamic action gently and effectively reaches deep between teeth and along the gumline.