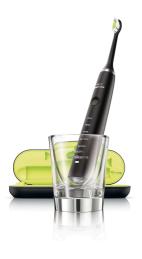

#### **Provides a superior clean**

- Sonicare dynamic cleaning action drives fluid between teeth
- DiamondClean toothbrush head for Sonicare's best whitening

## Sonic technology

Philips Sonicare electric toothbrush's unique dynamic action gently and effectively reaches deep between teeth and along the gumline.

#### Removes up to 7x more plaque

Removes up to 7 times more plaque from hard to reach places than a manual toothbrush