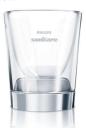

### Designed around you

Charging System: Charging glass

#### **Charging System**

Simply place your Philips Sonicare electric toothbrush in the glass to charge. The glass can also be used to rinse your mouth after brushing.