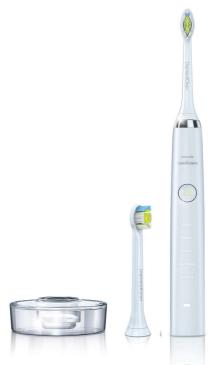

# **Items included**

Brush heads: 1 DiamondClean compact, 1 DiamondClean standard Charger: 1 Handles: 1 DiamondClean

#### DiamondClean brush head

DiamondClean toothbrush heads, Philips Sonicare's best whitening brush head, have diamond shaped bristles to effectively yet

gently remove surface stains and scrape away plaque. Removes stain build up from coffee, tea, red wine, cigarettes and tobacco in just 1 week.

#### **Charging System**

Simply place your Philips Sonicare electric toothbrush in the glass to charge. The glass can also be used to rinse your mouth after brushing.