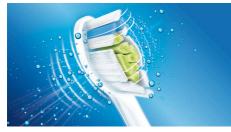

#### **Provides a superior clean**

- DiamondClean toothbrush head for Sonicare's best whitening
- Philips Sonicare's advanced sonic technology

#### DiamondClean brush head

DiamondClean toothbrush heads, Philips Sonicare's best whitening brush head, have diamond shaped bristles to effectively yet

gently remove surface stains and scrape away plaque. Removes stain build up from coffee, tea, red wine, cigarettes and tobacco in just 1 week.