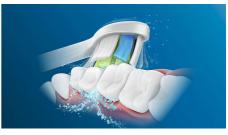

#### **Provides a superior clean**

- DiamondClean toothbrush head for Sonicare's best whitening
- Philips Sonicare's advanced sonic technology

#### DiamondClean brush head

DiamondClean toothbrush heads, Philips Sonicare's best whitening brush head, have diamond shaped bristles to effectively yet

gently remove surface stains and scrape away plaque. Removes stain build up from coffee, tea, red wine, cigarettes and tobacco in just 1 week.

#### The only true sonic technology

Philips Sonicare electric toothbrush's unique dynamic action gently and effectively reaches deep between teeth and along the gum line.