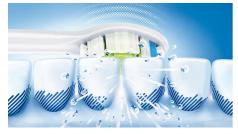

#### Removes up to 7 x more plaque

Removes up to 7 times more plaque from hardto-reach places than a manual toothbrush.

#### The only true sonic technology

Philips Sonicare electric toothbrush's unique dynamic action gently and effectively reaches deep between teeth and along the gum line.