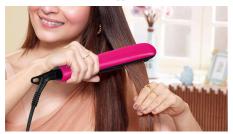

# **Beautifully styled hair**

- 2 temperature settings at 190°C and 210°C
- 210°C styling temperature
- Ceramic infused with titanium for perfect styling results
- Long plates to straighten or to create waves