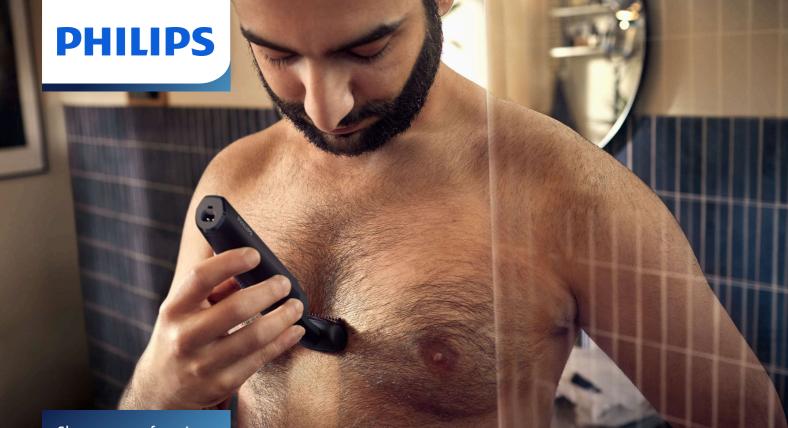

Showerproof groin and body trimmer

### Smooth body grooming, safe even below the belt 2D contour following with skin protect technology

The Series 3000 is designed to power through hair, without compromise on skin comfort. Use the skin friendly shaver with countour following 2D technology or trim by clicking on the 3mm length comb.

### Safely and effectively trims even intimate hair

• Bidirectional trimmer and comb to trims in every direction

### Safely and effectively trims even intimate hair

• Shaving with safety and comfort on your delicate skin