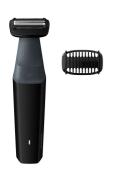

# Bodygroom series 3000

1 click-on comb, 3mm

Contour following 2D shaver
50 min cordless use

BG3010/15

### **Accessories**

Comb: 1 body comb (3 mm)

### **Cutting system**

Shaving element: Foil with two pre-trimmers Skin comfort: Skin protection system, Comfort in

sensitive areas

Length settings: 1 fixed length setting

**Ease of use** 

Maintenance free: No oil needed
Wet & Dry: Showerproof and easy cleaning