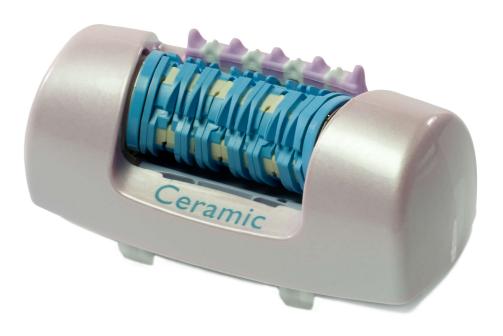

### Check for compatibility below

The epilation head unit attaches to your epilator's body and works by removing hairs from the roots.

### **Replaceable part**

Fits product types: HP6502/00, HP6502/10, HP6502/99

© 2024 Koninklijke Philips N.V. All Rights reserved.

their respective owners.

Specifications are subject to change without notice. Trademarks are the property of Koninklijke Philips N.V. or