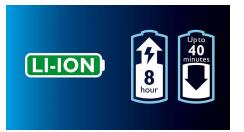

#### Easy to use

- Up to 40 shaving minutes, 8 hour charge
- Simply rinse clean

#### Cordless and corded use

An efficient, powerful lithium-ion battery gives you more shaves per charge. You'll have up to 40 minutes of shaving time – that's around 14 shaves, after 8 hours of charging. Plug it in for 3 minutes and you'll have enough power for one shave.