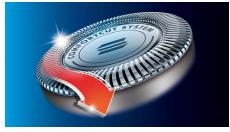

#### ComfortCut heads

ComfortCut heads have rounded edges that glide smoothly on your skin, so you always get a close, yet comfortable shave.

#### **Close shaving performance**

• ComfortCut heads glide gently for a smooth close shave