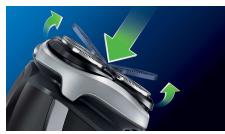

### **Comfort Contour Following**

• Flexing heads follow the curve of your face

#### **Flexing heads**

The flexing heads of your Philips shaver keep the shaving surface in close contact with your skin for a fast and efficient shave.