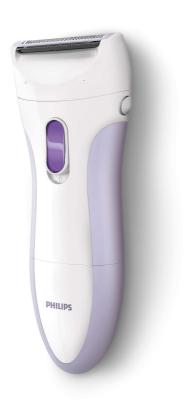

# Safe and easy shaving

With this all-round shaver you can shave your whole body quickly, easily and safely. The secret is the small shaving head that cuts quickly while protecting your skin. A soft and smooth feeling after every use!

#### **Effortless control**

· Profiled, ergonomic grip

#### Slim ergonomic design

For comfortable handling