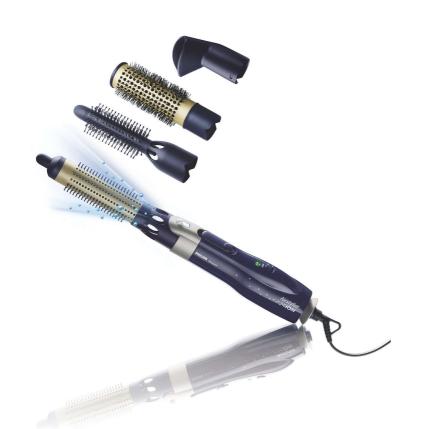

## 4 attachments

1000W Ceramic

#### Attachments

- Nozzle
- Retractable bristle brush
- Natural mixed bristle brush

- Hair type End result: Multi-styles
- Hair thickness: Thin, Medium, Thick
- Hair length: Medium, Long

© 2022 Koninklijke Philips N.V. All Rights reserved.