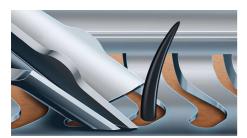

#### Single pass, precise shave

- Perfectly guides hairs for a close shave with V-Track blades
- · Lifts hairs to cut comfortably close

#### **V-Track Precision Blades**

The patented V-Track Precision Blades gently position each hair in the best cutting angle, even hairs that are flat or different lengths. This allows you to cut 30% closer in less strokes leaving your skin in great condition.

#### **Super Lift & Cut Action**

Shave closer with the dual-blade Super Lift & Cut action. The first blade raises each hair while the second blade comfortably cuts below skin level, for really smooth results.