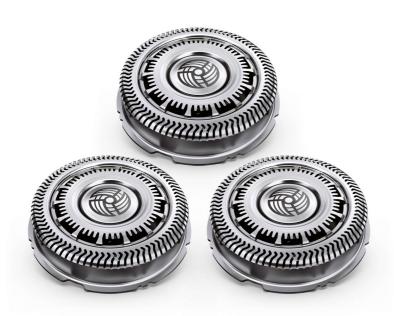

Philips Shaver series 9000 Shaving heads

V-Track Precision blades

Fits S9000 (S9xxx) Fits Star Wars Shaver SW97xx Fits Star Wars Shaver SW67xx

SH90/51

#### **Compatibility**

• Replacement heads for Shaver series 9000

#### Compatible with Series 9000

SH90 replacement heads are compatible with Shaver series 9000 (S9xxx), 8000 (S8xxx), Star Wars shaver SW9700 and SW6700.

#### **Shaving heads**

- Shaving heads per packaging: 3
  Fits product type: Shaver series 9000 (S9xxx), Shaver series 8000 (S8xxx)