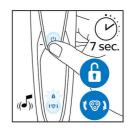

#### How to reset your shaver

After replacing shaving heads, you can reset the replacement reminder by pressing the on/ off button for more than 7 seconds.

Otherwise, replacement trigger will turn off automatically after 9 successive shaves.