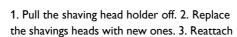

#### Simple replacement

the shaving head holder. 4. To reset the shaver, press and hold the on/off button for more than 5 seconds.