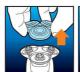

#### Simple replacement

the shaving head holder. 4. To reset the shaver, press and hold the on/off button for more than 5 seconds.

#### How to reset your shaver

After replacing shaving heads, you can reset the replacement reminder by pressing the on/ off button for more than 7 seconds.

Otherwise, replacement trigger will turn off automatically after 9 successive shaves.