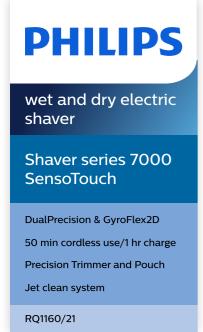

#### **Dual Precision blades**

DualPrecision blades comfortably shave both long hairs and short stubble. 1. Slots cut long hairs. 2. Holes cut stubble