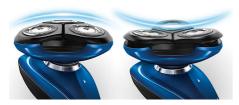

## Fully washable shaver

Simply pop the heads open and rinse thoroughly under the tap.