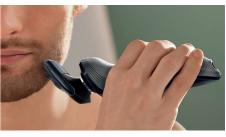

## Soft touch, smooth skin

The Philips SHAVER series 7000 gives a soft touch for a smooth shave. The GyroFlex 2D system adjusts easily to the curves of your face and shaves even the shortest stubble with its DualPrecision blades.

## A close, comfortable shave

- Cutting slots and holes catch even the shortest hairs
- 2-way flexing heads adjust easily to the curve
- Super Lift and Cut blades raise hairs to cut closer