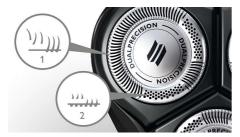

## **GyroFlex 2D**

The GyroFlex 2D contour-following system of the shaver adjusts easily to the curves of your face, minimising pressure and irritation for a close shave.

## A close, comfortable shave

- Cutting slots and holes catch even the shortest hairs
- 2-way flexing heads adjust easily to the curve
- Super Lift and Cut blades raise hairs to cut closer