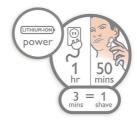

## Cordless use - 50 mins

An energy-efficient, powerful lithium-ion battery gives you more shaves per charge. Charge it for an hour and you'll have up to 50

minutes of shaving time. Charge it for 3 minutes and you'll have enough power for one shave.