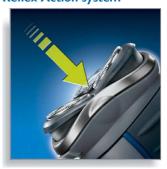

## Adjusts to every curve of your face and neck

- Reflex Action system
- · Individually floating heads

## **Reflex Action system**

Automatically adjusts to every curve of your face and

Issue date 2022-06-03

Version: 3.0.1

Specifications are subject to change without notice. Trademarks are the property of Koninklijke Philips N.V. or their respective owners.