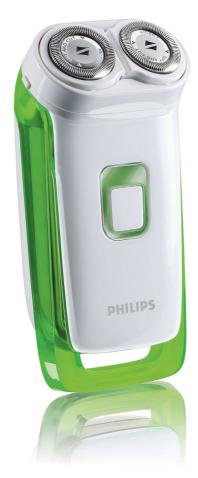

Philips 800 series Electric shaver

White/black edition

HQ805

## A close shave

A stylishly close and comfortable shave. The Philips 800 series shaver combines the Unique Lift & Cut System with Reflex Action, guaranteeing a close and comfortable shave.