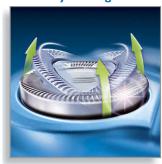

### **Comfortably close**

• Unique Lift & Cut system

## Unique Lift & Cut dual blade system

This unique dual-blade system of the Philips shaver gently lifts hair into position for an incredibly close cut.