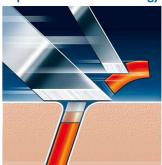

# Super Lift & Cut technology

Dual-blade system of your Philips shaver: first blade lifts, second blade cuts for a comfortable close shave.