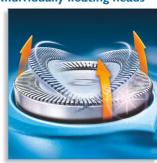

# **Individually floating heads**

Align the razor-sharp blades of your Philips shaver closer to your skin for exceptional closeness.