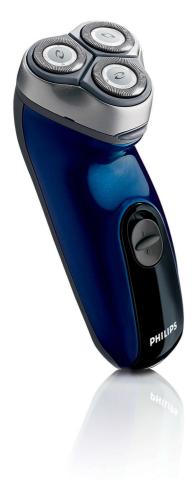

Philips Shaver series 3000 Electric shaver

HQ6645/16

# A close shave

The HQ6645 is developed to offer a close and comfortable shave for an affordable price. The Reflex Action system is combined with the Super Lift & Cut technology, guaranteeing a close and comfortable shave.