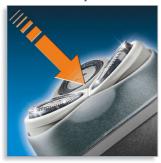

## **Reflex Action system**

Automatically adjust to every curve of your face and neck for flexible, smoother shaving.

# **Individually floating heads**

Align the razor-sharp blades of your Philips shaver closer to your skin for exceptional closeness.