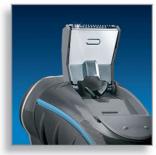

## Moustache and sideburn trimming

• Spring-released pop-up trimmer

# Pop-up trimmer

Full width, pop-up trimmer is perfect for grooming sideburns and moustache.

Version: 3.0.1

Specifications are subject to change without notice. Trademarks are the property of Koninklijke Philips N.V. or their respective owners.