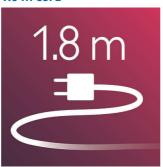

ase of use

- Swivel cord to prevent tangled wires
- Automatic shut-off after 60 min
- On/off indication light
- Easy storage hook for convenient storage
- 1.8 m power cord



## Highlights

#### Easy storage hook



The rubberised hook is located at the base of the handle and provides another storage option, particularly convenient for use in the home or when staying at a hotel.

#### **Swivel cord**



Useful swivel cord technology rotates the cord to prevent tangled wires.

#### Safe usage



Some hair straighteners and curling irons have been equipped with an automatic shut-off feature. This feature has been designed to provide peace of mind. If left on, the appliance will automatically switch off after 60 min.

#### On/off indication light



On/off indication light

#### 1.8 m cord



1.8 m power cord

# Specifications

#### **Technical specifications**

- Color/finishing: Black
- Voltage: 220-240 V
- Cord length: 1,8 m
- Power: 39 W

#### Hair type

- End result: Straight
- Current hair style: Straight, Wavy, Curly
- Hair thickness: Thin, Thick
- Hair length: Long, Medium, Short
- For fragile hair

#### **Serviceability**

• Replacement



Issue date 2022-06-16

Version: 4.0.1

Specifications are subject to change without notice. Trademarks are the property of Koninklijke Philips N.V. or their respective owners.

www.philips.com