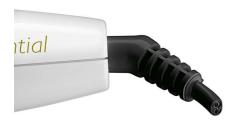

#### **Swivel cord**

Useful swivel cord technology rotates the cord to prevent tangled wires.