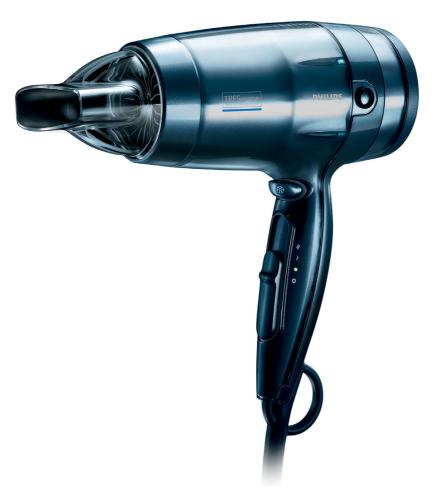

Philips Hairdryer

2500 W

HP4995

### SalonDry and Protect

Want professional drying power? The SalonDry & Protect operates at 2500 W and is the hairdryer you need if you're looking to recreate that salon style blow dry.