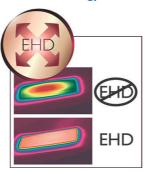

#### **EHD+** technology

Advanced Philips EHD+ technology means that your dryer will always distribute the heat very evenly - even at high temperatures, and prevents damaging hot spots. This gives added protection and thus helps to keep your hair healthy and shiny.