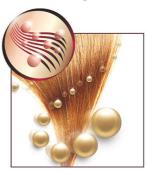

#### Ion conditioning

Give your hair an instant boost with ionic conditioning. Charged negative ions eliminate static, condition the hair and smooth down the hair cuticles to intensify the hair's shine and glossiness. The result is hair that is beautifully shiny, smooth and frizz-free.