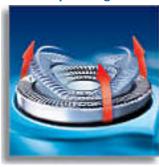

#### Super Lift & Cut technology

The dual blade system of this electric shaver lifts hairs to cut comfortably below skin level.

# **Comfortably close**

• Super Lift & Cut technology