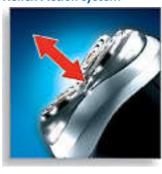

# **Precision Cutting System**

The electric shaver has ultra thin heads with slots to shave the long hairs and holes to shave even the shortest stubble.

# Shaves even the shortest stubble

• Precision Cutting System