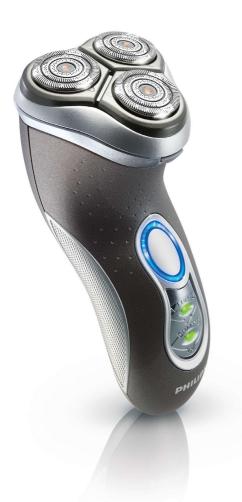

Philips Speed-XL Electric shaver

HQ8140

# For a faster and closer shave

# 50% more shaving surface

The advanced Speed-XL shaving heads provide 50% more shaving surface\* for a faster and closer shave. \*compared to standard rotary shaving heads.

# **Comfortably close**

• Super Lift & Cut technology

# Shaves even the shortest stubble

• Precision Cutting System

# Adjusts to every curve of your face and neck

- Reflex Action system
- · Individually floating heads

## Simply rinses clean

Washable shaver



# HO8140/16

# Highlights

# **Precision Cutting System**



The electric shaver has ultra thin heads with slots to shave the long hairs and holes to shave even the shortest stubble.

#### Super Lift & Cut technology



The dual blade system of this electric shaver lifts hairs to