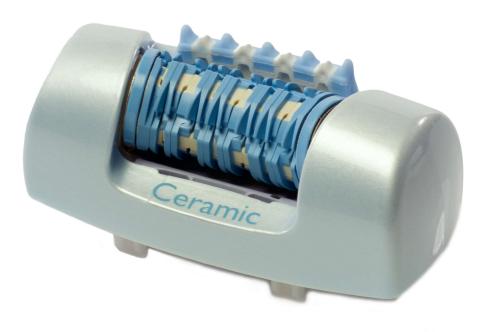

**Epilation head** 

arctic pearl (blue)

HP1058/01

#### Easy replacement of product parts

From time to time your product needs a facelift, and with Philips consumer replacement parts to renew your product, it's never been so easy! All this with guaranteed Philips quality. HP1058/01

#### Replaceable part

Fits product types: HP6501/00, HP6501/99 Fits product types: PT736/18

© 2022 Koninklijke Philips N.V. All Rights reserved.

their respective owners.

Specifications are subject to change without notice. Trademarks are the property of Koninklijke Philips N.V. or