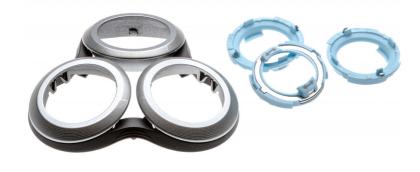

Philips Shaver series 9000 Bracket+holders set for \$9000

Grey

CP1850

### Find matching products on the specifications tab

Is your current one lost or broken, but the rest of your shaving device still perfect? Order this bracket, a shaving head holder, which will fit the \$9000 series.

#### Ease of using Philips spare parts

• Easily renew your product with original Philips parts

Bracket+holders set for \$9000 Grey