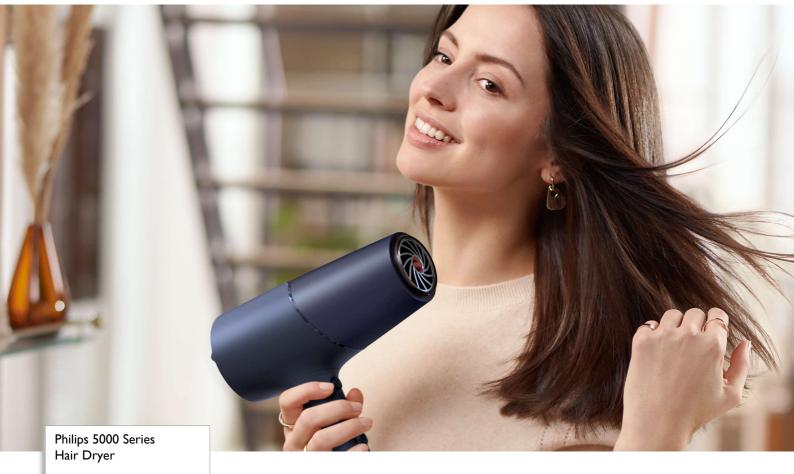

### 2300W

ThermoShield technology 4x ionic care\* 3 heat & 2 speed settings

BHD510/03

# Fast drying with no heat damage\*\*

with ThermoShield technology

ThermoShield technology gives you ultimate protection from heat damage, by actively controlling the air temperature of the dryer to an optimum level.