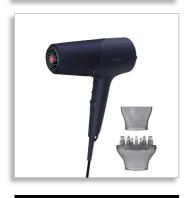

## Specifications

Technical specifications
Cord length: 1.8 m
Wattage: 2300 W
Voltage: 220-240 V

Motor: DCColor / Finishing: Blue & Metallic

#### **Attachments**

- Nozzle: 11 mm
- Volume diffuser