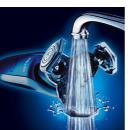

## Simply rinses clean

· Washable shaver

#### Washable shaver

The waterproof shaver can be easily rinsed under the tap.