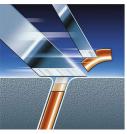

### **Super Lift & Cut technology**

The dual blade system of this electric shaver lifts hairs to cut comfortably below skin level.