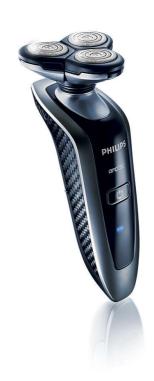

## Perfectly close, even on the neck

For men who only want the very best, The Philips arcitec electric shaver RQ1050 combines Flex & Pivot Action with the Triple-track shaving heads for a perfectly close shave, even on the neck.

#### Perfectly close, even on the neck

• Flex & Pivot Action follows every curve

#### Flex & Pivot Action

Three independently flexing heads in a shaving unit that swivels with a full range of motion. This unique combination ensures optimum skin contact in curved areas to catch even the most problematic neck hair.