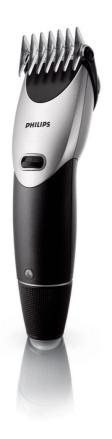

Philips Hair clipper

With contour following comb

# Super-easy hair clipper

Select length, lock, go

This Philips hair QC5050 clipper enables you to create any style you want in up to 8 length settings from 1-21 mm. Just select the right hair length, lock and go. Now with extra stubble comb for extra short haircuts and 3-day stubble look.

## Best performance that feels great

- Contour-following comb for speed and comfort
- SteelWave self-sharpening blades for precise results

## Create the look you want

- 8 integrated length settings up to 21 mm
- Short length comb to cut your hair to 1.6 mm