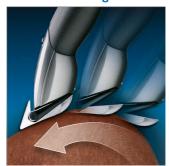

#### **Self-sharpening blades**

Revolutionary wave-shaped, self-sharpening blades channel and cut hair for a precise and even result.

Issue date 2022-06-02

Version: 4.1.1

© 2022 Koninklijke Philips N.V. All Rights reserved.