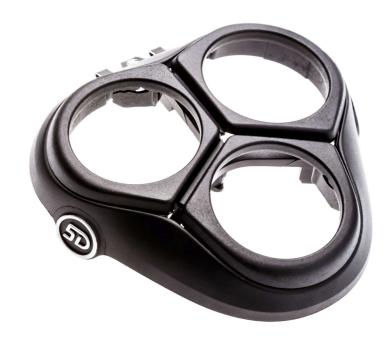

# Keeps shaving heads in position

### Check for compatibility below

This bracket is an essential part of a Philips shaver's shaving head unit. It holds shaving heads in the correct position for a close and comfortable shave every time.