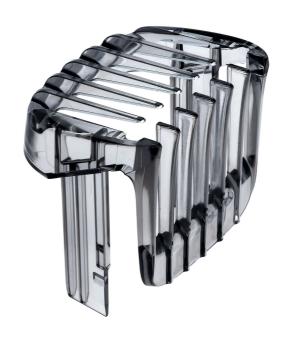

# Adjustable hair comb for your hair clipper

### Check for compatibility below

This adjustable comb is for your hair clipper. Guaranteed precision for the look you have in mind.

### Hairclipper series 3000

Adjustable beard comb 1-23 mm