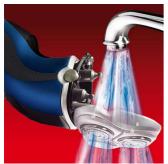

#### **Rinses clean in seconds**

• FastRinse with anti-bacterial coating inside

#### FastRinse

Anti-bacterial coating inside the shaving unit ensures that the shaver is rinsed clean in seconds.