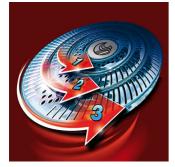

# Fast. Close. Efficient.

The three tracks of the Speed-XL shaving heads of this Philips electric shaver offer 50% more shaving surface for a fast and close shave

#### A fast and close shave

· Speed-XL shaving heads for a fast and close shave

#### Speed-XL shaving heads

The three shaving tracks offer 50% more shaving surface for a fast and close shave. \*Compared to standard rotary shaving heads.