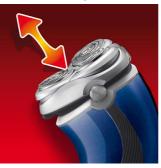

#### SmartTouch Contour-following

Constantly keeps the 3 shaving heads in close contact with your skin for a fast and efficient shave.

#### **Reflex Action system**

Automatically adjusts to every curve of your face and neck.

Issue date 2022-06-03

Version: 10.1.1

© 2022 Koninklijke Philips N.V. All Rights reserved. Specifications are subject to change without notice. Trademarks are the property of Koninklijke Philips N.V. or their respective owners.