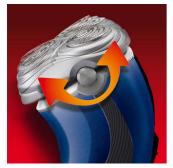

#### SmartTouch Contour-following

Constantly keeps the 3 shaving heads in close contact with your skin for a fast and efficient shave.

#### **Reflex Action system**

Automatically adjusts to every curve of your face and neck.

Issue date 2022-06-03

Version: 10.1.1

© 2022 Koninklijke Philips N.V. All Rights reserved. Specifications are subject to change without notice. Trademarks are the property of Koninklijke Philips N.V. or their respective owners.