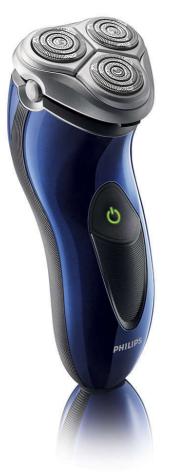

Philips Shaver series 3000 Electric shaver



### HQ8200/17

# Fast. Close. Efficient.

The three tracks of the Speed-XL shaving heads of this Philips electric shaver offer 50% more shaving surface for a fast and close shave

#### **Comfortably close**

Super Lift & Cut technology

#### Shaves even the shortest stubble

- Precision Cutting System
- Adjusts to every curve of your face and neck
- Reflex Action system

#### A fast and close shave

· Speed-XL shaving heads for a fast and close shave

#### **Rinses clean in seconds**

• FastRinse with anti-bacterial coating inside



## Highlights

#### Speed-XL shaving heads



The three shaving tracks offer 50% more shaving surface for a fast and close shave. \*Compared to standard rotary shaving heads.

#### SmartTouch Contour-following



Constantly keeps the 3 shaving heads in close