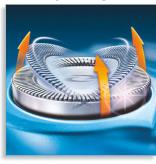

### **Individually floating heads**

Align the razor-sharp blades of your Philips shaver closer to your skin for exceptional closeness.