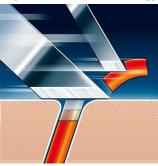

### Super Lift & Cut technology

Dual-blade system of your Philips shaver: first blade lifts, second blade cuts for a comfortable close shave.