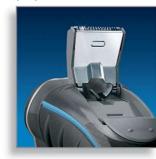

# A close shave

The HQ6695 has been developed to offer a close and comfortable shave for an affordable price. The Reflex Action system is combined with the Super Lift & Cut technology, guaranteeing a close and comfortable shave.

### **Comfortably close**

• Super Lift & Cut shaving technology with dual blade system

# Adjusts to every curve of your face and neck

- Reflex Action system
- · Individually floating heads

### Super Lift & Cut technology

Dual-blade system of your Philips shaver: first blade lifts, second blade cuts for a comfortable close shave.

#### **Reflex Action system**

Automatically adjust to every curve of your face and neck for flexible, smoother shaving.

### **Individually floating heads**

Align the razor-sharp blades of your Philips shaver closer to your skin for exceptional closeness.