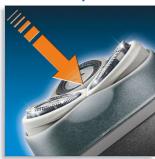

#### **Reflex Action system**

Automatically adjust to every curve of your face and neck for flexible, smoother shaving.