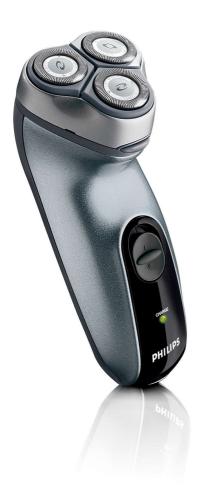

Philips Shaver series 3000 Electric shaver

HQ6695/16

### **Exclusively for this model**

- Pouch
- · Cordless and corded use

#### Moustache and sideburn trimming

• Spring-released pop-up trimmer

#### Cordless and corded use

Cordless and corded use

# Pouch

Pouch