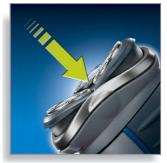

## Shaves even the shortest hairs

This shaver is equipped with the unique Precision Cutting system. It has ultra thin shaving heads with slots to shave long hairs and holes to shave the shortest stubble.