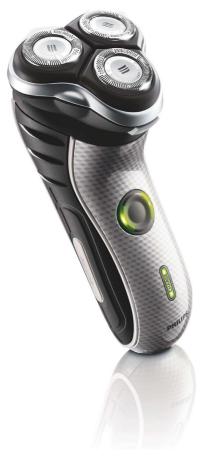

Philips 7000 Series Electric shaver



### HQ7143

# Comfortably close

## Shaves even the shortest hairs

This shaver is equipped with the unique Precision Cutting system. It has ultra thin shaving heads with slots to shave long hairs and holes to shave the shortest stubble.

- Adjusts to every curve of your face and neck • Reflex Action system
- Precision Cutting System
- Shaves even the shortest hairs



# Specifications

#### Accessories • Maintenance: Protective cap

Ease of use
• Charging: Corded/cordless

PowerRun time: 30 minute(s)

### HQ7143/16

## Highlights

### **Reflex Action system**



Automatically adjusts to every curve of your face and neck.

**Shaves even the shortest hairs** Shaves even the shortest hairs



Issue date 2022-06-16

© 2022 Koninklijke Philips N.V. All Rights reserved.

Version: 3.0.1

Speci