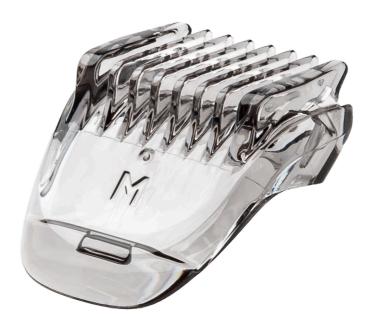

### **Beardtrimmer series 7000**

Beard comb 3 mm

### Check for compatibility below

This comb is for your beard trimmer and lets you trim and style your beard the way you like it. Guaranteed precision for the look you have in mind.