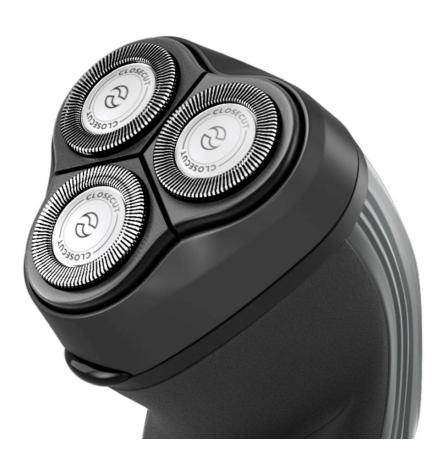

Philips shaving heads

CloseCut Fits HQ900 series Fits HQ64, HQ66, HQ68, HQ69

HQ56/50

## Shaving heads

 Fits product types: HQ6415, HQ6423, HQ6610, HQ6613, HQ6646, HQ6675, HQ6676, HQ6695, HQ6696, HQ6831, HQ6842, HQ6843, HQ6844, HQ6857, HQ6859, HQ6863, HQ6874, HQ6879, HQ6900, HQ6920, HQ6940, HQ6941, HQ6950, HQ6970, HQ6990, HQ6640\HQ6605, HQ6645, HQ6849, HQ6853, HQ6854, HQ6855 • Shaving heads per packaging: 3