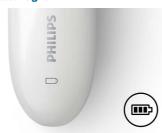

#### Easy to use

- Battery indicator light
- · Wet & dry for use in bath or shower

#### **Battery indicator light**

Battery indicator light shows when your shaver is charging, full or low battery.