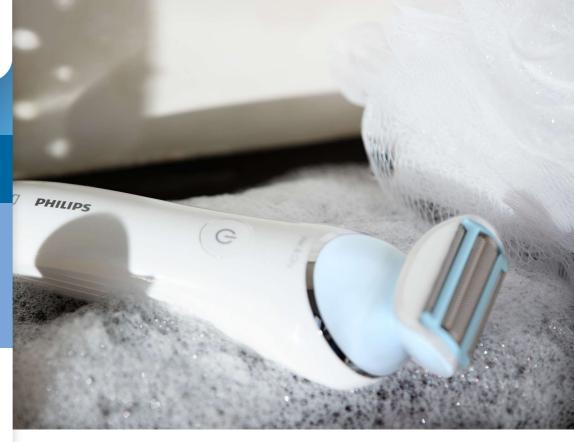

#### Wet & dry use

For a gentle and comfortable use during your shower or bath routine with anti slip grip for optimal wet & dry use.