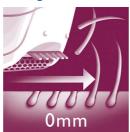

#### **Gentle tweezing discs**

This epilator has gentle tweezing discs to remove hairs as short as 0.5 mm without pulling the skin.

## **Efficient epilation system**

Efficient epilation system leaves your skin smooth and stubble-free for weeks