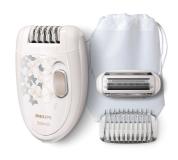

# **PHILIPS**

**Compact epilator** 

Satinelle Essential

for legs

3 accessories

Corded epilator

Ergonomic handle

HP6423/02

#### **Accessories**

- Shaving head for a smooth shave in sensitive areas
- Trimming comb to style the bikini area
- Travel pouch

### Easy and effortless use

- Profiled, ergonomic grip for comfortable handling
- Washable epilation head for extra hygiene and easy cleaning

#### **Thorough results**

- $\bullet\;$  Efficient epilation system pulls out the hairs from the root
- Gentle tweezing discs remove hairs without pulling the skin