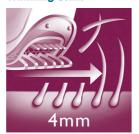

#### **Gentle tweezing discs**

This epilator has gentle tweezing discs to remove hairs as short as 0.5 mm without pulling the skin.

## **Efficient epilation system**

Efficient epilation system leaves your skin smooth and stubble-free for weeks