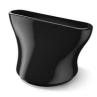

## Easy storage hook

A rubberized hook can be found on the base of the handle. Use to store easily at home or if staying at a hotel.