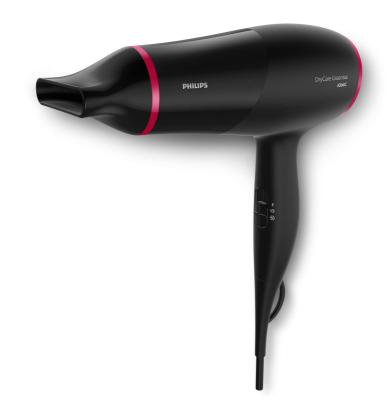

Energy efficient hairdryer

DryCare Essential

**DryCare Essential** 

Ionic

BHD029/03

# Dry fast, consume less energy

Philips DryCare Essential, has an innovative fan design reaching a drying performance comparable to a 2100W dryer, with only 1600W energy use.\*

## **Beautifully styled hair**

- Ionic conditioning for shiny, frizz-free hair
- Cool Shot sets your style
- 2100W drying performance with 1600W energy use
- 12mm concentrator for smooth focused airflow
- 3 heat and 2 speed settings for full control

## Less hair damage

- ThermoProtect temperature setting
- Less overheating with Even Heat Distribution

### PowerSmart airflow technology

The new fan design allows you to reach a drying performance comparable to a 2100W dryer (drying rate of approximately 5g/min) with only 1600W energy use. This is equivalent to 23% energy saving\*

#### **Ionic conditioning**

Give your hair instant care with ionic conditioning. Charged negative ions eliminate static, condition your hair, and smooth the hair cuticles to intensify hair's shine and glossiness. The result is smooth and frizz-free hair with beautiful shine.

#### **Even Heat Distribution**

The Even Heat Distribution feature, means that your dryer uses an uniquely designed air outlet to ensure heat is always distributed evenly on your hair while you dry- even at high temperatures - and prevents the formation of damaging hot spots. This gives ultimate protection to the hair from overheating helping to keep your hair healthy and shiny.

#### Cool Shot sets your style

A must-have professional setting, the Cool Shot provides a burst of cold air. Use after styling to set and finish your style.

#### Accurate control

Easily set and control the heat and speed settings to create the perfect style. Choose from 3 heat and 2 speed settings for full control and precise drying and styling

#### 12mm concentrator

The 12mm concentrator focuses the flow of air for precision styling. Great for touch ups or to set your style.

#### ThermoProtect temperature

The ThermoProtect temperature setting provides the optimal drying temperature and gives additional protection from overheating the hair. With the same powerful airflow, you will get the best results in a caring way.