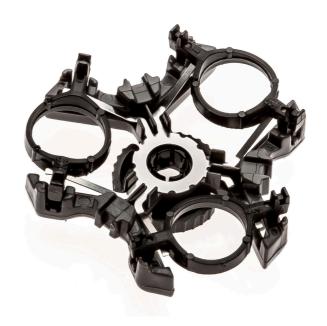

# Frame for shaving head components

Check for compatibility below

This retaining frame is an essential part of your shaver, securely fixing shaving head components in place.

#### **Replaceable parts**

Fit product Types: PT710, PT711, PT715, PT717, PT720, PT721, PT722, PT723, PT725, PT726, PT728, PT729, PT730, PT731, PT732, PT734, PT735, PT736, PT737, PT739, PT761, PT762, PT786, PT845, PT856, PT861, PT862, PT867, PT868, PT870, PT871, PT872, PT874, PT875, PT876, PT878, QG3380, QS6161, QT4022, QT4050, QT4070, QT4090, S1100, S1110, S1131, \$1133, \$1134, \$1141, \$1142, \$1150, \$1151, \$1231, \$1232, \$1310, \$1332, \$1333, \$1510, \$1520, \$1560, \$1570, \$3110, \$3120, \$3133,\$3134, \$3143, \$3144, \$3145, \$3222, \$3230, \$3231, \$3232, \$3233, \$3241, \$3242, \$3243, \$3244, \$3333, \$3341, \$3342, \$3343, \$3344, \$3510, \$3520, \$3552, X3001, X3002, X3003, X3021, X3051, X3052, X3053, X3063