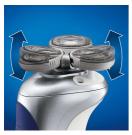

#### For a close shave

Gently follows the contours of your face for a close shave, even in hard-to-reach areas

#### Stretches skin and lifts hairs

The shaving heads have unique rings with a stretch and lift pattern that contributes to a great shave