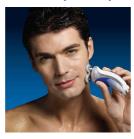

#### Shave in and out of the shower

• Hot water opens your pores, resulting in a close shave

#### Hot water opens the pores

You can shave in and out of the shower: Hot water opens your pores, resulting in a close shave