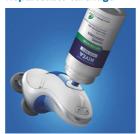

#### Easy lotion refill and charging

• Easy shaving conditioner refill

#### Replaceable cartridge

Simply pump the NIVEA FOR MEN shaving conditioner from the refill can directly into the Advanced Skin Protection System