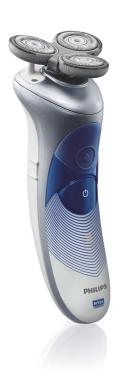

# Smooth shave, healthy skin

### Moisturises your skin while you shave

This Philips electric shaver gently follows the contours of your face for a close shave and the rings have a stretch and lift pattern to prepare the skin for a great shave. The new conditioner protects the skin against irritation.

#### For a close shave

Gently follows the contours of your face for a close shave, even in hard-to-reach areas

#### Stretches skin and lifts hairs

The shaving heads have unique rings with a stretch and lift pattern that contributes to a great shave