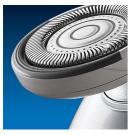

#### For a close shave

Gently follows the contours of your face for a close shave, even in hard-to-reach areas

#### Stretches skin and lifts hairs

The shaving heads have unique rings with a stretch and lift pattern that contributes to a great shave