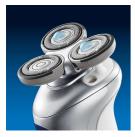

#### Moisturise while you shave

NIVEA FOR MEN conditioner is dispensed through the shaving heads directly onto your skin, moisturising it while shaving. The conditioner contains Natural Microtec, which protects your skin against irritation

#### Replaceable cartridge

Simply pump the NIVEA FOR MEN shaving conditioner from the refill can directly into the Advanced Skin Protection System