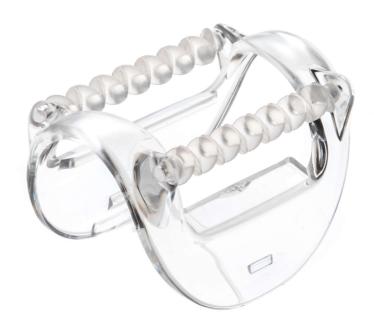

# Replacement massage cap

### Check for compatibility below

The massage cap eases the epilation sensation with a gently vibrating massage bar to sooth and stimulate skin.