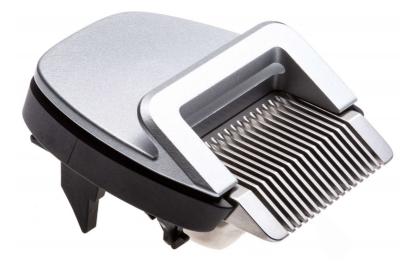

Philips Cutter for beard trimmer

CP1396

## Part of your beard trimmer 9000 Prestige

Thanks to the skin follower, the trimmer is always at a right angle to your skin, giving you a precise result. It also has an anti-friction coating, which guides the trimmer smoothly on your face.

## Ease of using Philips spare parts

• Easily renew your product with original Philips parts

Cutter for beard trimmer